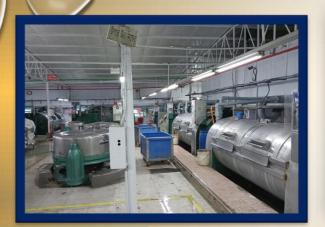

# **Our Washing Facilities Dry Process** Whisker (Manual & Laser), Hand Sand Image & Full Body (Manual & Laser)

Tagging, PP sponging, PP Spray (Only Image or Full Body)

Pigment Spray (Only Image), PP rubbing (Full body or Only Image)

Resin Spray (Only Crinkle or 3D area or Full Body)

PP touch up (On top of whisker or Only Seam Area)

Permanent 3D (5 times wash) or Non-permanent 3D

Grinding & Destruction (Manual or Laser)

Rib & Repair, Leather Coating, Indigo blocking

Laser print (only image or Full Body)

Permanent crinkle (5 times wash) or Non-permanent crinkles