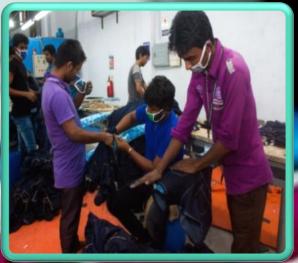

# **Our Washing Facilities Dry Process** Whisker (Manual & Laser), Hand Sand Image & Full Body (Manual & Laser)

Tagging, PP sponging, PP Spray (Only Image or Full Body)

Pigment Spray (Only Image), PP rubbing (Full body or Only Image)

Resin Spray (Only Crinkle or 3D area or Full Body)

PP touch up (On top of whisker or Only Seam Area)

Permanent 3D (5 times wash) or Non-permanent 3D

Grinding & Destruction (Manual or Laser)

Rib & Repair, Leather Coating, Indigo blocking

Laser print (only image or Full Body)

Permanent crinkle (5 times wash) or Non-permanent crinkles

### **Wet Process**

- Rinse / Garments / Silicon wash
- Rubber ball wash, Enzyme wash, Stone enzyme wash
- Bleach wash, Acid wash, and Towel bleach
- Tie Wash, Snow wash
- Dip bleach, Resin dipping, Garments. Dye, over dye
- Florescent Pigment dye, Sulphur dye, Weave dye
- Tie dye and Cool dye