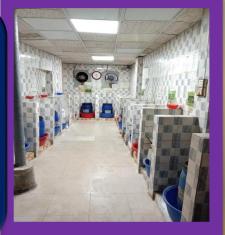

onment reflected in our state-of-art production units, washing plants with modern ETP plants. Efforts are made to control Waste and use of natural resources as Water, Gas, and Energy. We also emphasize on disposal and proper re-utilization of Industrial Wastes.

> YEAR ESTABLISHED: 2013

Name of Owner: Mehedi Hasan

Total Washing Units: 01 Unit

## **Production Capacity**

Monthly Capacity: 8, 00,000 PCS (Denim +Over dye +Acid wash + Twill)

### **OUR PRODUCTION UNIT**

# A | W | P | L

Al-Madina Washing Plant Ltd.

√ Year of Establishment: 2013

✓ Area: 21,329.18 Sq Ft

✓ Number of Employees: 350

✓ Monthly Capacity: 8,00,000 PCS

Address: 185, Singair Road, Hemayetpur, Savar, Dhaka -1340, Bangladesh.





















WHY WE ARE THE BEST ...

# WASH LAB



DYEING LAB



























# **Our Washing Facilities Dry Process** Whisker (Manual & Laser), Hand Sand Image & Full Body (Manual & Laser)

Tagging, PP sponging, PP Spray (Only Image or Full Body)

Pigment Spray (Only Image), PP rubbing (Full body or Only Image)

Resin Spray (Only Crinkle or 3D area or Full Body)

PP touch up (On top of whisker or Only Seam Area)

Permanent 3D (5 times wash) or Non-permanent 3D

Grinding & Destruction (Manual or Laser)

Rib & Repair, Leather Coating, Indigo blocking

Laser print (only image or Full Body)

Permanent crinkle (5 times wash) or Non-permanent crinkles

### **Wet Process**

- Rinse / Garments / Silicon wash
- Rubber ball wash, Enzyme wash, Stone enzyme wash
- Bleach wash, Acid wash, and Towel bleach
- Tie Wash, Snow wash
- Dip bleach, Resin dipping, Garments. Dy