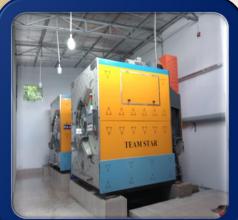

# **Our Washing Facilities Dry Process** Whisker (Manual & Laser), Hand Sand Image & Full Body (Manual & Laser)

Tagging, PP sponging, PP Spray (Only Image or Full Body)

Pigment Spray (Only Image), PP rubbing (Full body or Only Image)

Resin Spray (Only Crinkle or 3D area or Full Body)

PP touch up (On top of whisker or Only Seam Area)

Permanent 3D (5 times wash) or Non-permanent 3D

Grinding & Destruction (Manual or Laser)

Rib & Repair, Leather Coating, Indigo blocking

Laser print (only image or Full Body)

Permanent crinkle (5 times wash) or Non-permanent crinkles