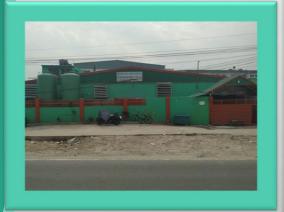

### FACTORY PROFILE

185, SINGAIR ROAD, HEMAYETPUR

SAVAR, DHAKA-1340

BANGLADESH.

# Introduction

AL-MADINA WASHING PLANT LTD. IS ONE OF THE MOST MODERN WASHING PLANT IN BANGLADESH, ESTABLISHED IN JANUARY, 2013. WHICH IS SITUATED IN 185, SINGAIR, ROAD, HEMAYETPUR, SAVAR, DHAKA. MEHEDI HASAN IS OUR HONORABLE MANAGING DIRECTOR & ANWARA BEGUM IS OUR DIRECTOR.

SINCE WE STARTED OUR JOURNEY IN 2013 WE ARE AMONGST THE FAST GROWING BUSINESS CONGLOMERATE WITH EUROPE AS WELL AS USA.

THIS WASHING PLANT IS SET UP WITH THE STATE OF THE ART MACHINERY NOT ONLY TO CATER OUR INTERNAL REQUIREMENTS BUT ALSO TO CATER THE NEEDS OF OUTSIDE CUSTOMERS. IN ADDITION, OUR PLANT HAS BEEN EXPANDED IN A LARGE SCALE. FACTORY SPACE IS 21,329.18 SQUARE FEET BOTH WASH AND DRY PROCESS AREA. THE WASHING PLANT HAS MONTHLY CAPACITY FOR DENIM AND TWILL 8,00,000. IT HAS 350 EMPLOYEES. OUR YEARLY TURNOVER 3 MILLION USD. EVERY YEAR IT EXPORTS 70% IN EUROPE AND 30% IN OTHER COUNTRIES. OUR PEAK SEASON IS FROM MARCH TO AUGUST. WE HAVE OUR OWN E.T.P. FACILITIES.