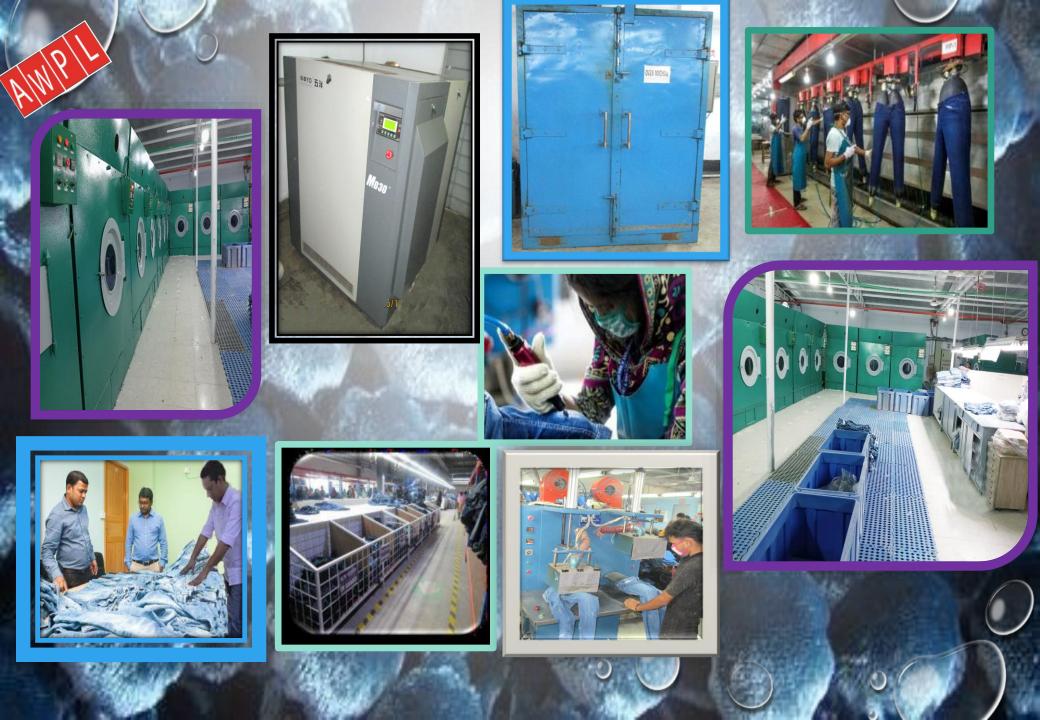

### **OUR PRODUCTION UNIT**

# **Our Washing Facilities Dry Process** Whisker (Manual & Laser), Hand Sand Image & Full Body (Manual & Laser)

Tagging, PP sponging, PP Spray (Only Image or Full Body)

Pigment Spray (Only Image), PP rubbing (Full body or Only Image)

### **Wet Process**

- Rinse / Garments / Silicon wash
- Rubber ball wash, Enzyme wash, Stone enzyme wash
- Bleach wash, Acid wash, and Towel bleach
- Tie Wash, Snow wash
- Dip bleach, Resin dipping, Garments. Dye, over dye
- Florescent Pigment dye, Sulphur dye, Weave dye
- Tie dye and Cool dye