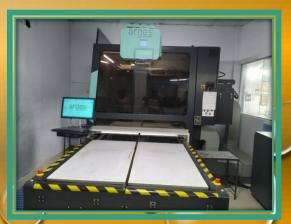

# **Our Washing Facilities Dry Process** Whisker (Manual & Laser), Hand Sand Image & Full Body (Manual & Laser)

Tagging, PP sponging, PP Spray (Only Image or Full Body)

Pigment Spray (Only Image), PP rubbing (Full body or Only Image)

Resin Spray (Only Crinkle or 3D area or Full Body)

PP touch up (On top of whisker or Only Seam Area)

Permanent 3D (5 times wash) or Non-permanent 3D

Grinding & Destruction (Manual or Laser)

Rib & Repair, Leather Coating, Indigo blocking

Laser print (only image or Full Body)

Permanent crinkle (5 times wash) or Non-permanent crinkles