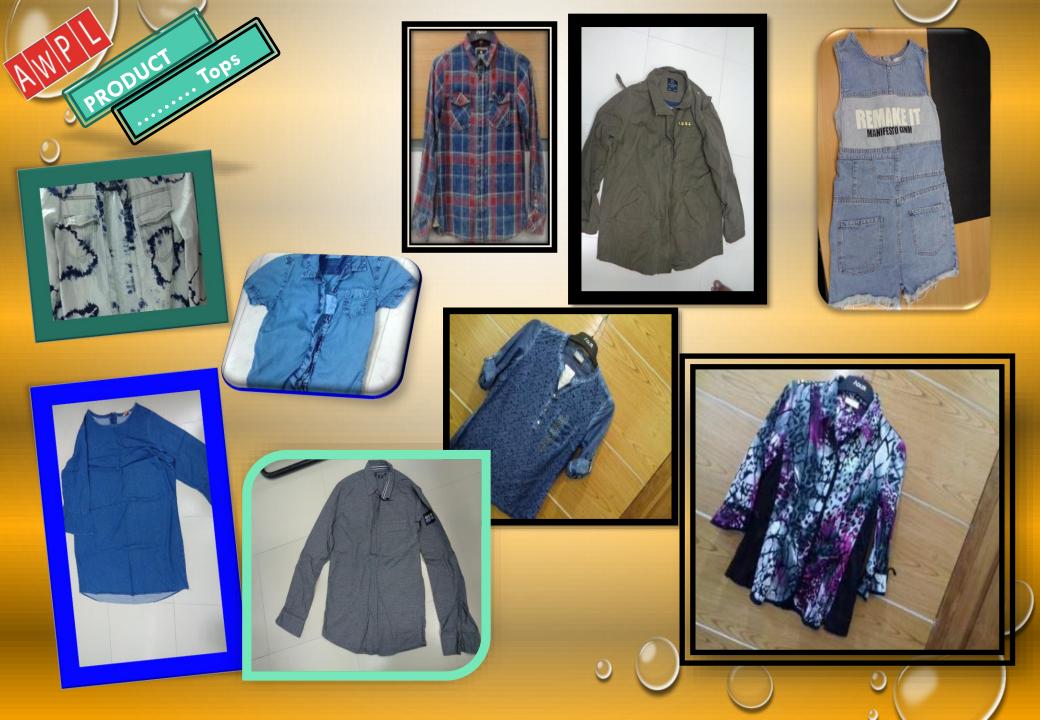

# Product Category

► Children's – 10%, Women's – 30%, Men's –60%

Specialized in Washing & Dying for all sorts of Fashionable / Casual Woven Bottoms, Jackets, Shirts and T-Shirts covering denim and non denim products.