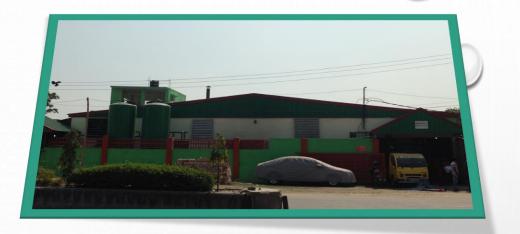

### FACTORY PROFILE

185, SINGAIR ROAD, HEMAYETPUR

SAVAR, DHAKA-1340

BANGLADESH.

# Introduction

AL-MADINA WASHING PLANT LTD. IS ONE OF THE MOST MODERN WASHING PLANT IN BANGLADESH, ESTABLISHED IN JANUARY, 2013. WHICH IS SITUATED IN 185, SINGAIR, ROAD, HEMAYETPUR, SAVAR, DHAKA. MEHEDI HASAN IS OUR HONORABLE MANAGING DIRECTOR & ANWARA BEGUM IS OUR DIRECTOR.

SINCE WE STARTED OUR JOURNEY IN 2013 WE ARE AMONGST THE FAST GROWING BUSINESS CONGLOMERATE WITH EUROPE AS WELL AS USA.

THIS WASHING PLANT IS SET UP WITH THE STATE OF THE ART MACHINERY NOT ONLY TO CATER OUR INTERNAL REQUIREMENTS BUT ALSO TO CATER THE NEEDS OF OUTSIDE CUSTOMERS. IN ADDITION, OUR PLANT HAS BEEN EXPANDED IN A LARGE SCALE. FACTORY SPACE IS 21,329.18 SQUARE FEET BOTH WASH AND DRY PROCESS AREA. THE WASHING PLANT HAS MONTHLY CAPACITY FOR DENIM AND TWILL 8,00,000. IT HAS 350 EMPLOYEES. OUR YEARLY TURNOVER 3 MILLION USD. EVERY YEAR IT EXPORTS 70% IN EUROPE AND 30% IN OTHER COUNTRIES. OUR PEAK SEASON IS FROM MARCH TO AUGUST. WE HAVE OUR OWN E.T.P. FACILITIES.