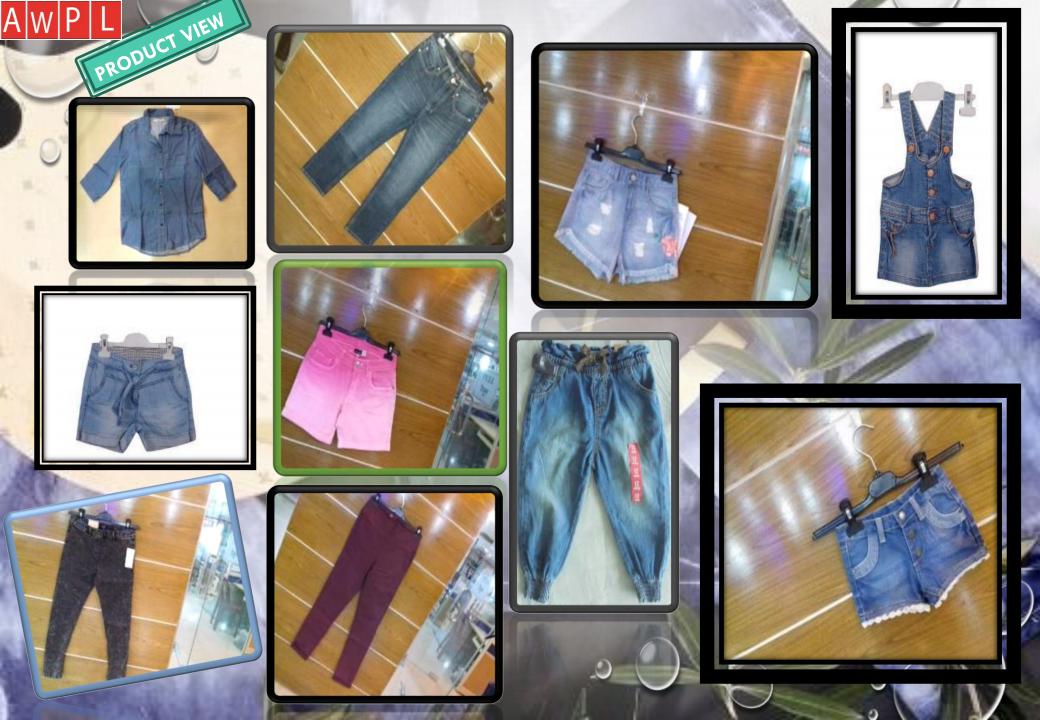

# Product Category

► Children's – 10%, Women's – 30%, Men's –60%

Specialized in Washing & Dying for all sorts of Fashionable / Casual Woven Bottoms, Jackets, Shirts and T-Shirts covering denim and non denim products.