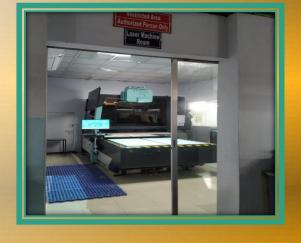

# **Our Washing Facilities Dry Process** Whisker (Manual & Laser), Hand Sand Image & Full Body (Manual & Laser)

Tagging, PP sponging, PP Spray (Only Image or Full Body)

Pigment Spray (Only Image), PP rubbing (Full body or Only Image)

Laser print (only image or Full Body)

Permanent crinkle (5 times wash) or Non-permanent crinkles