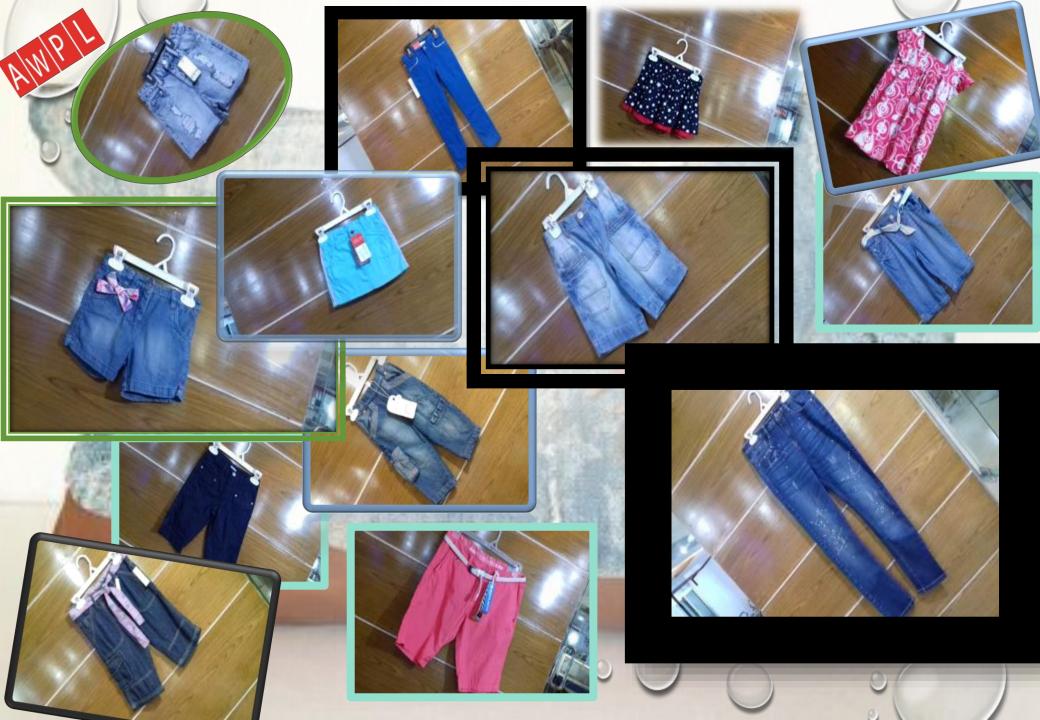

# Product Category

► Children's – 10%, Women's – 30%, Men's –60%

Specialized in Washing & Dying for all sorts of Fashionable / Casual Woven Bottoms, Jackets, Shirts and T-Shirts covering denim and non denim products.