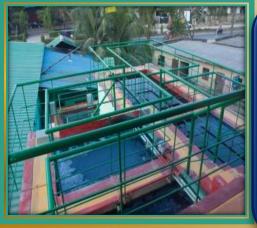

### **OUR PRODUCTION UNIT**

SINCE WE STARTED OUR JOURNEY IN 2013 WE ARE AMONGST THE FAST GROWING BUSINESS CONGLOMERATE WITH EUROPE AS WELL AS USA.

THIS WASHING PLANT IS SET UP WITH THE STATE OF THE ART MACHINERY NOT ONLY TO CATER OUR INTERNAL REQUIREMENTS BUT ALSO TO CATER THE NEEDS OF OUTSIDE CUSTOMERS. IN ADDITION, OUR PLANT HAS BEEN EXPANDED IN A LARGE SCALE. FACTORY SPACE IS 21,329.18 SQUARE FEET BOTH WASH AND DRY PROCESS AREA. THE WASHING PLANT HAS MONTHLY CAPACITY FOR DENIM AND TWILL 8,00,000. IT HAS 350 EMPLOYEES. OUR YEARLY TURNOVER 3 MILLION USD. EVERY YEAR IT EXPORTS 70% IN EUROPE AND 30% IN OTHER COUNTRIES. OUR PEAK SEASON IS FROM MARCH TO AUGUST. WE HAVE OUR OWN E.T.P. FACILITIES.