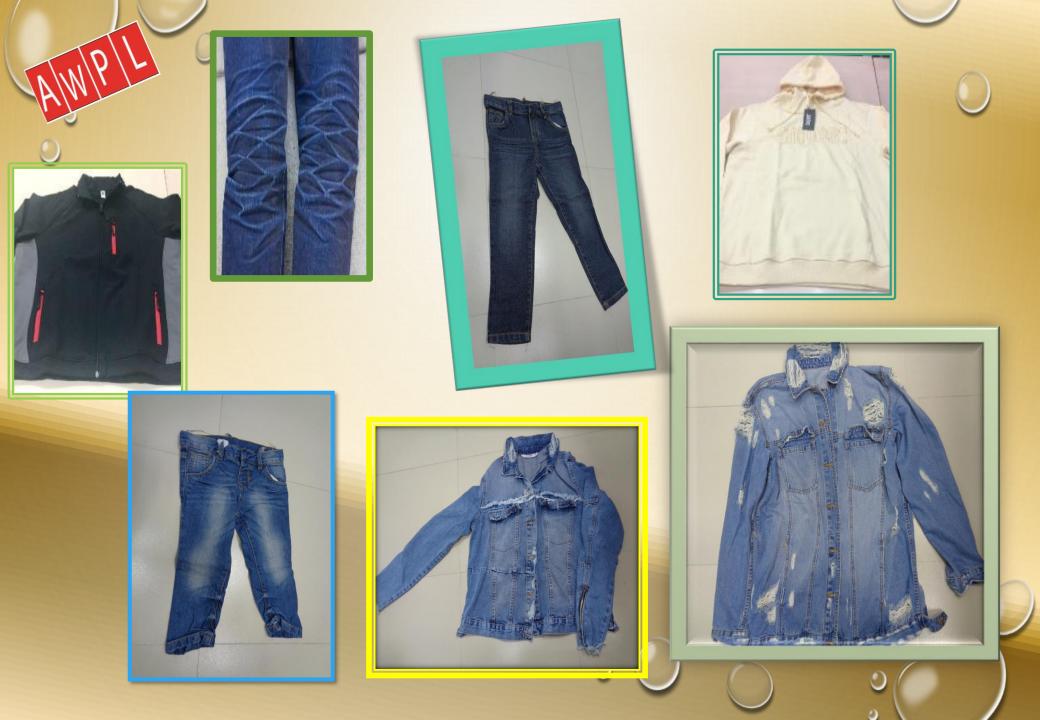

# Product Category

► Children's – 10%, Women's – 30%, Men's –60%

Specialized in Washing & Dying for all sorts of Fashionable / Casual Woven Bottoms, Jackets, Shirts and T-Shirts covering denim and non denim products.